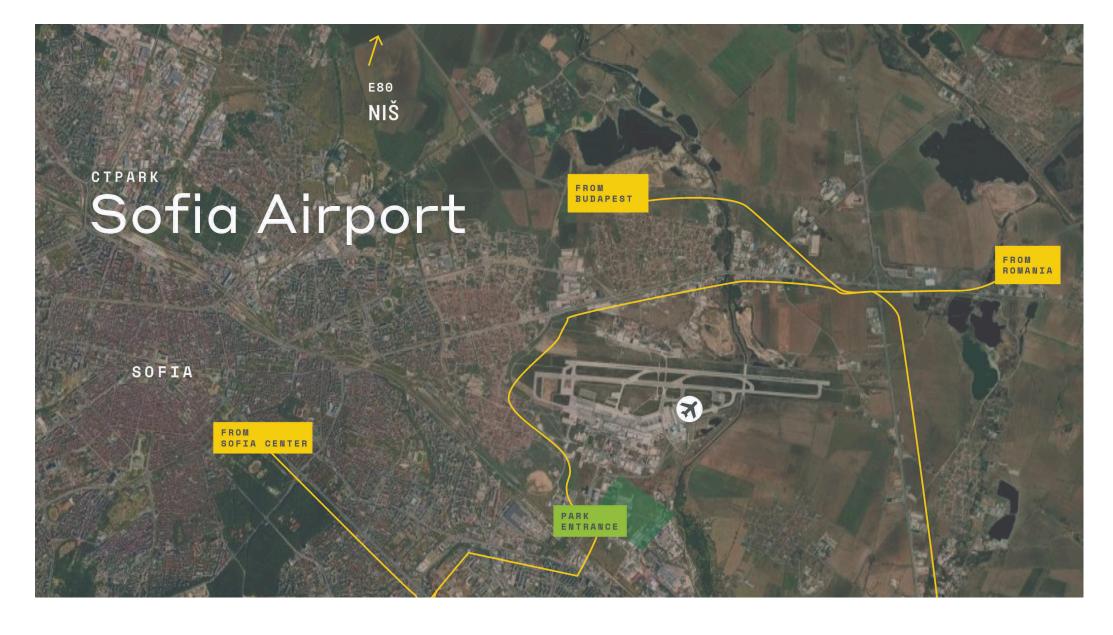

## PARK FEATURES

- ▶ Within the city and 3 km from a Metro stop
- Proximity to Sofia International Airport
- ► Fast connection to A2 Hemus Highway
- ▶ Fast Connection to A1 Trakia Highway

CTPARK SOFIA AIRPORT