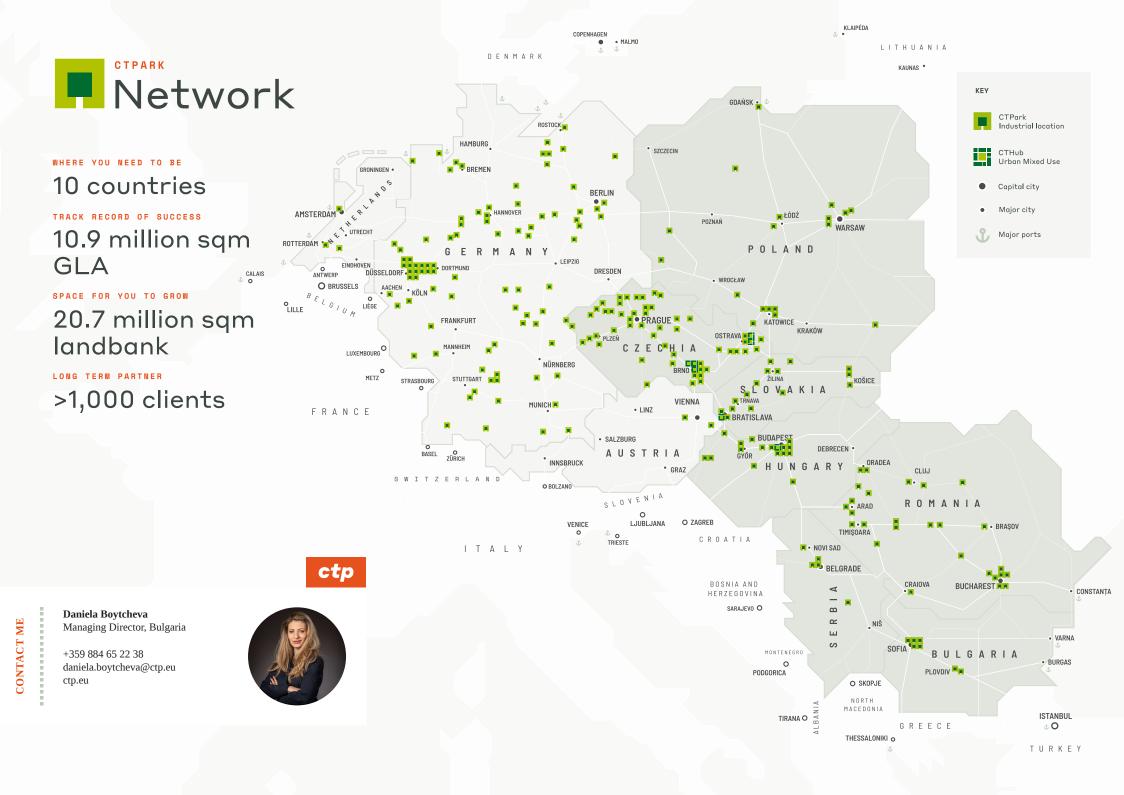

## MAJOR CITIES

| Skopje       | 270 km |
|--------------|--------|
| Thessaloniki | 292 km |
| Bucharest    | 385 km |
| Belgrade     | 392 km |
| Istanbul     | 550 km |