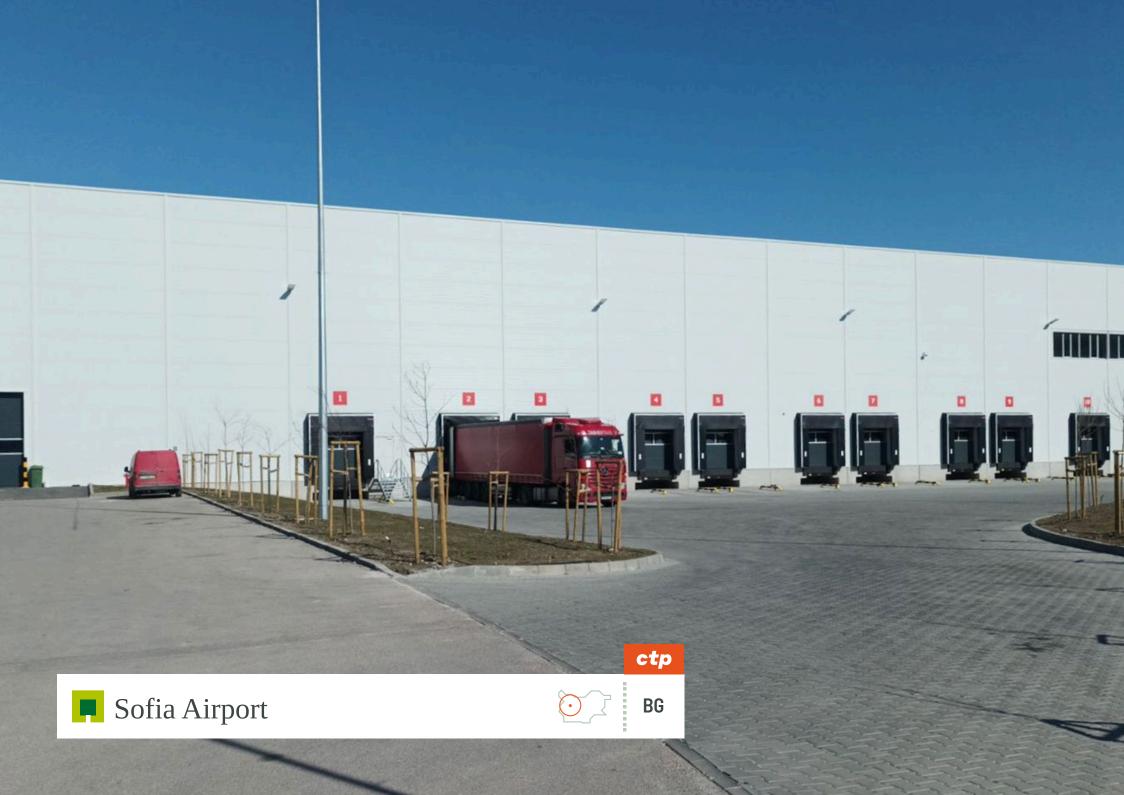

## **CTPark Sofia Airport**

AVAILABLE NOW

PARK & NEARBY INVESTORS

DSV ROAD

0 sqm

DEVELOPMENT OPPORTUNITY

0 sqm

BUILT-UP AREA

29,660 sqm

TOTAL AREA

5.66 ha