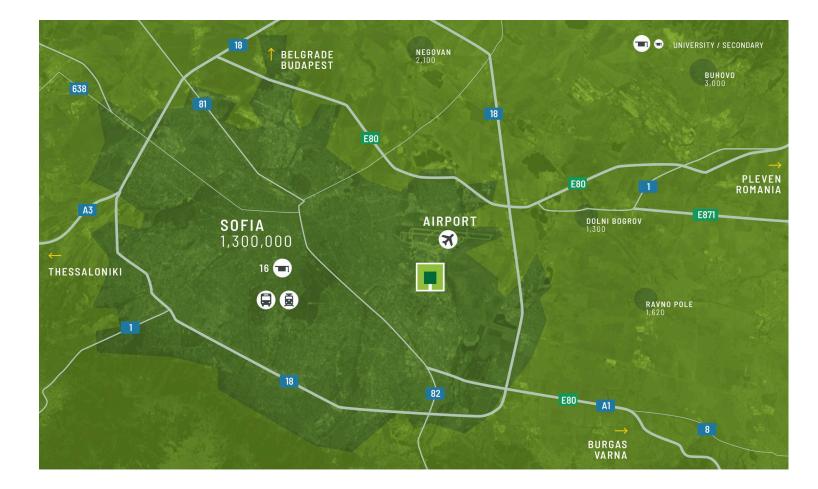

## PARK FEATURES

- ▶ Within the city and 3 km from a Metro stop
- Proximity to Sofia International Airport
- ► Fast connection to A2 Hemus Highway
- ▶ Fast Connection to A1 Trakia Highway

CTPARK SOFIA AIRPORT