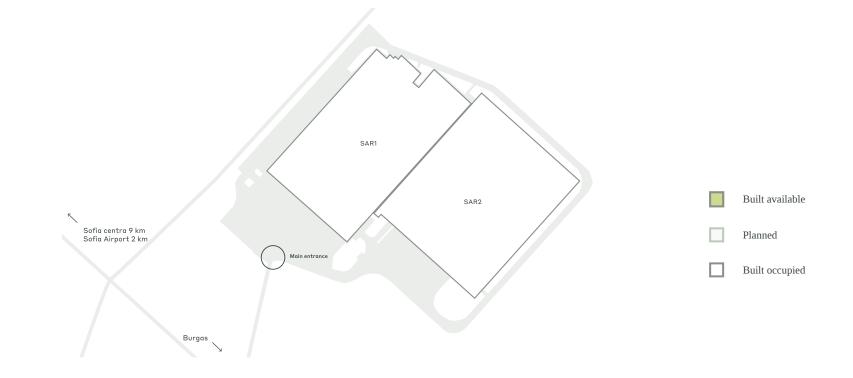

.....

AVAILABILITY & DELIVERY

KEY PARK DATA

.....

## **CTPark Sofia Airport**

AVAILABLE NOW

PARK & NEARBY INVESTORS

DSV ROAD

0 sqm

DEVELOPMENT OPPORTUNITY

0 sqm

BUILT-UP AREA

29,660 sqm

TOTAL AREA

5.66 ha